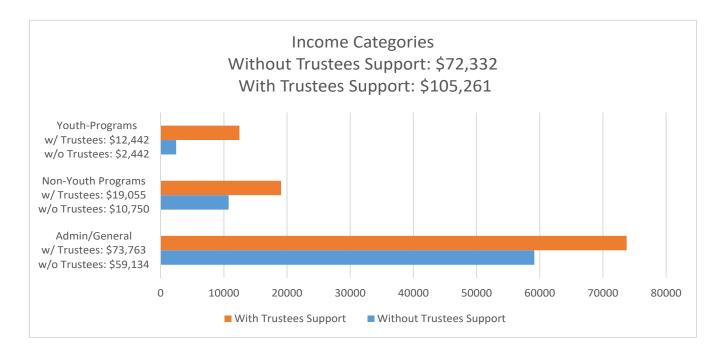

#### SEYM Total Cash Flow not including Trustees

The overall cash flow of the Yearly Meeting (excluding the Trustees' investment accounts) for this period yielded a net loss of \$9,185. This resulted from an SEYM total real income of \$105,261 against total expenses of \$114,445.

#### SEYM General Fund for Administration - Cash Flow and Budget Performance

At the end of this period, the General Fund (the operations fund for which we approved a balanced budget of \$118,155 in our 2024 Yearly Meeting sessions) showed a net loss of \$5,058. This resulted from General Fund total income of \$75,162 (64% of budget) against expenses of \$80,220 (68% of budget). NOTE ABOUT INCOME: Actual budgeted income was \$68,162 (54% of budget) if unbudgeted \$7,000 transfer from Trustees' Unrestricted Investments in not included.

#### **Budget Support Apportionments & Contributions Received**

During this period, in response to the annual request for support of the approved General Fund Budget (the Apportionments), contributions received from the Monthly Meetings and Worship Groups totaled \$56,512 (54% of budget) plus an overpayment of \$4,652 carried from the previous fiscal year, for a total of 59% of the year's budgeted request of \$104,150.