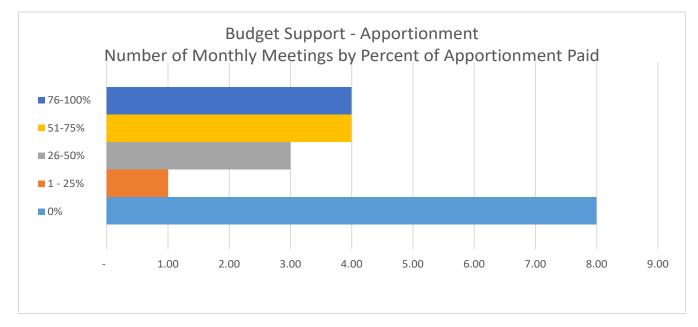

#### SEYM General Fund for Administration - Cash Flow and Budget Performance

At the end of this period, the General Fund (the operations fund for which we approved a balanced budget of \$118,155 in our 2024 Yearly Meeting sessions) showed a net loss of \$5,058. This resulted from General Fund total income of \$75,162 (64% of budget) against expenses of \$80,220 (68% of budget). NOTE ABOUT INCOME: Actual budgeted income was \$68,162 (54% of budget) if unbudgeted \$7,000 transfer from Trustees' Unrestricted Investments in not included.

#### **Budget Support Apportionments & Contributions Received**

During this period, in response to the annual request for support of the approved General Fund Budget (the Apportionments), contributions received from the Monthly Meetings and Worship Groups totaled \$56,512 (54% of budget) plus an overpayment of \$4,652 carried from the previous fiscal year, for a total of 59% of the year's budgeted request of \$104,150.

Fifteen Monthly Meetings and five Worship Groups were included in the Apportionment request this fiscal year. So far, four (4) have contributed between 76% and 100% of their entire requested amount, four (4) have contributed between 51% and 75%, three (3) have contributed between 26% and 50%, one (1) has contributed between 1% and 25%, and eight (8) have not yet contributed anything.