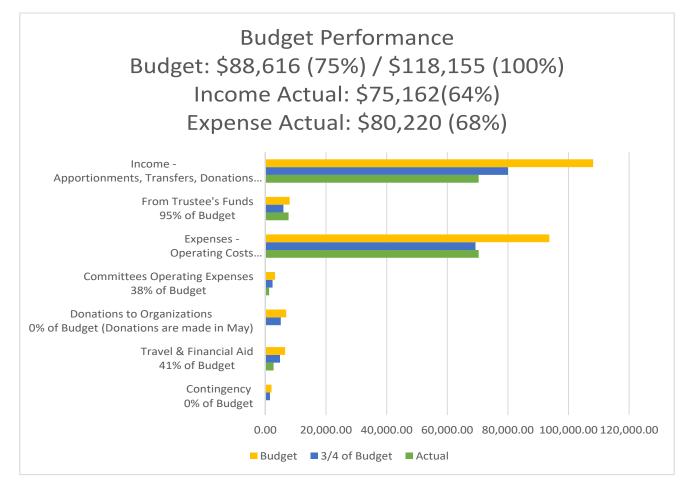

#### SEYM Total Cash Flow not including Trustees

The overall cash flow of the Yearly Meeting (excluding the Trustees' investment accounts) for this period yielded a net loss of \$9,185. This resulted from an SEYM total real income of \$105,261 against total expenses of \$114,445.

#### SEYM General Fund for Administration - Cash Flow and Budget Performance

At the end of this period, the General Fund (the operations fund for which we approved a balanced budget of \$118,155 in our 2024 Yearly Meeting sessions) showed a net loss of \$5,058. This resulted from General Fund total income of \$75,162 (64% of budget) against expenses of \$80,220 (68% of budget). NOTE ABOUT INCOME: Actual budgeted income was \$68,162 (54% of budget) if unbudgeted \$7,000 transfer from Trustees' Unrestricted Investments in not included.

#### Cash Flow Results for Programs

The annual programs for this fiscal year are in progress; cash flow is incomplete.

The Publications program during this period had a net real deficit of \$1,170, excluding unrealized capital gains of \$535 on investments for the program.