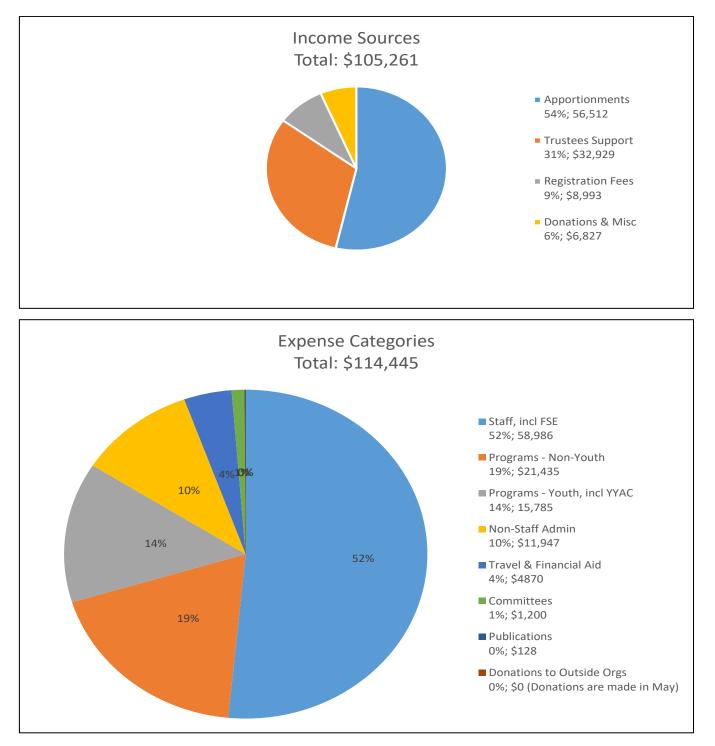

#### SEYM Total Cash Flow not including Trustees

The overall cash flow of the Yearly Meeting (excluding the Trustees' investment accounts) for this period yielded a net loss of \$9,185. This resulted from an SEYM total real income of \$105,261 against total expenses of \$114,445.

#### SEYM General Fund for Administration - Cash Flow and Budget Performance

At the end of this period, the General Fund (the operations fund for which we approved a balanced budget of \$118,155 in our 2024 Yearly Meeting sessions) showed a net loss of \$5,058. This resulted from General Fund total income of \$75,162 (64% of budget) against expenses of \$80,220 (68% of budget). NOTE ABOUT INCOME: Actual budgeted income was \$68,162 (54% of budget) if unbudgeted \$7,000 transfer from Trustees' Unrestricted Investments in not included.

#### **Budget Support Apportionments & Contributions Received**

During this period, in response to the annual request for support of the approved General Fund Budget (the Apportionments), contributions received from the Monthly Meetings and Worship Groups totaled \$56,512 (54% of budget) plus an overpayment of \$4,652 carried from the previous fiscal year, for a total of 59% of the year's budgeted request of \$104,150.